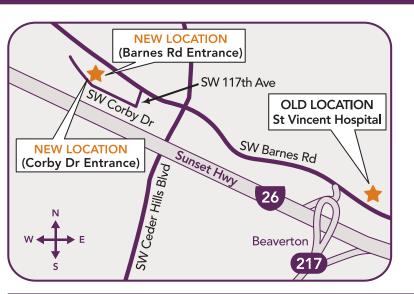

## FROM HWY 217:

## - Take the Barnes Road exit and stay to the left. There will be a stop light ahead in which you will continue to stay on Barnes Rd. You will pass the (Trimet Transit Center) on your left and as you continue down the hill, the (Petercourt Plaza) will be on your left. At this time, you will want to get in the right hand lane (still on Barnes Road). The next main cross street will be Cedar Hills Blvd. Continue heading straight on Barnes Road (Si Senior Restaurant will be on your left.)

- Turn left on SW 117th.
- Turn right on Corby Drive

- The building will be on your right hand side: Go halfway down the hill and you will see a sign for Barnes Professional Campus. Turn right into the driveway. You will see Orthopedic & Fracture Clinic in big letters on the front of the building. Enter the building and take the elevator to the 2nd floor.

## FROM HWY US-26 (coming from the east)

- Take exit # 68 for Cedar Hills Blvd.

- Turn right onto SW Cedar Hills Blvd. Quickly get into the left lane.
- Turn left onto SW BARNES ROAD
- Turn left on SW 117th
- Turn right on Corby Drive

- The building will be on your right hand side: Go halfway down the hill and you will see a sign for Barnes Professional Campus. Turn right into the driveway. You will see Orthopedic & Fracture Clinic in big letters on the front of building. Enter the building and take the elevators up to the 2nd floor.

## FROM US HWY-26 (coming from the west)

- Take exit # 68 for Cedar Hills Blvd.
- Turn left onto SW Cedar Hills Blvd. Stay in left lane up to Barnes Road.
- Turn left onto SW BARNES ROAD
- Turn left on SW 117th
- Turn right on Corby Drive

Note: Located approximately 1 1/4 miles from the hospital campus on Barnes Rd. The address given is off of Barnes Rd. Entry to the parking structure is made from Corby St. (which parallels with Hwy 26) You will see the address 11785 on the awning overhang on your right. Turn to your right after passing this address into the parking structure.